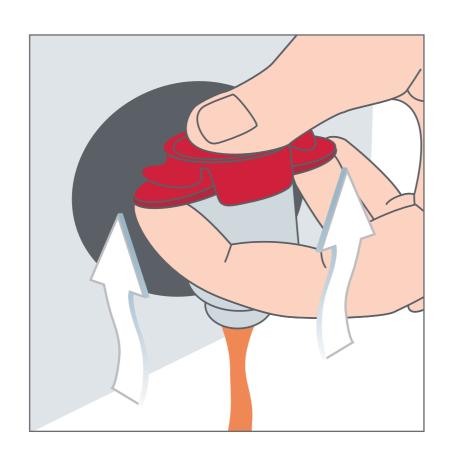

## How the new dispenser works

When the dispenser head is pressed, a small amount of the footbath concentrate is transported outwards. A vacuum is created between the inner bag and the dispenser bag, which causes the inner bag to contract. No air reaches the concentrate!